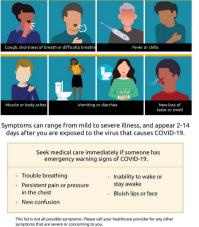

#### Symptoms of Coronavirus (COVID-19) Know the symptoms of COVID-19, which can include the following:

cdc.gov/coronavirus

#### #35 Symptoms

| <ul> <li>the contraining disease 2019 (WOMD-192)</li> <li>There are not any contraining many to present the present term of the contraining disease and the contra</li></ul> |
|----------------------------------------------------------------------------------------------------------------------------------------------------------------------------------------------------------------------------------------------------------------------------------------------------------------------------------------------------------------------------------------------------------------------------------------------------------------------------------------------------------------------------------------------------------------------------------------------------------------------------------------------------------------------------------------------------------------------------------------------------------------------------------------------------------------------------------------------------------------------------------------------------------------------------------------------------------------------------------------------------------------------------------------------------------------------------------------------------------------------------------------------------------------------------------------------------------------------------------------------------------------------------------------------------------------------------------------------------------------------------------------------------------------------------------------------------------------------------------------------------------------------------------------------------------------------------------------------------------------------------------------------------------------------------------------------------------------------------------------------------------------------------------------------------------------------------------------------------------------------------------------------------------------------------------------------------------------------------------------------------------------------------------------------------------------------------------------------------------------------------------|
| <text><text><text><text><text><text><text><text><text><text><text></text></text></text></text></text></text></text></text></text></text></text>                                                                                                                                                                                                                                                                                                                                                                                                                                                                                                                                                                                                                                                                                                                                                                                                                                                                                                                                                                                                                                                                                                                                                                                                                                                                                                                                                                                                                                                                                                                                                                                                                                                                                                                                                                                                                                                                                                                                                                                  |