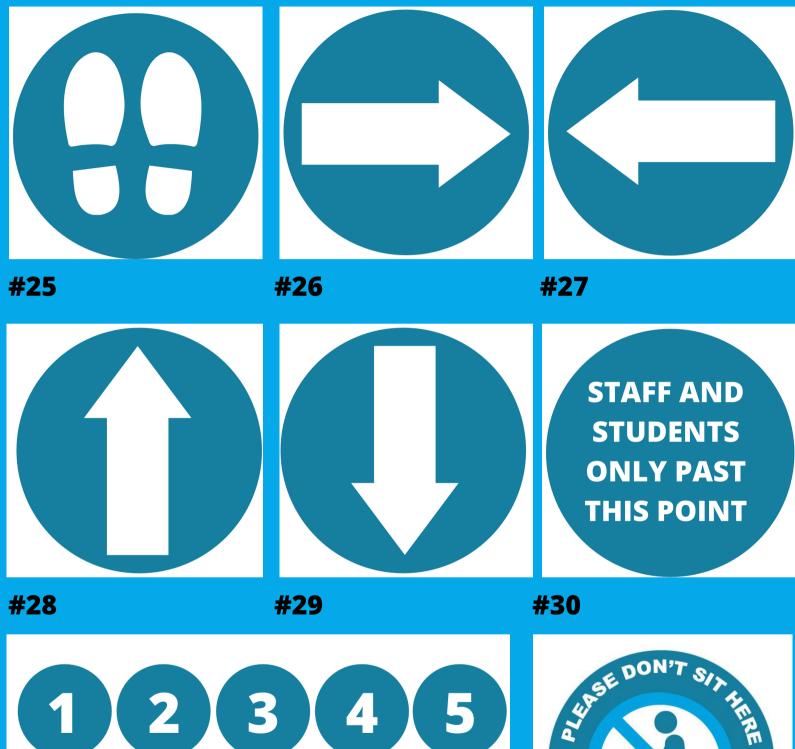

## ACUmarketing

# COVID-19 SIGNAGE

All signage can be customized with different colours and adding logos

> marketing@acoservices.com 807.623.7807 acomarketing.ca









## **FLOOR STICKERS**



#32

IN SOCIAL DISTANCE

## **POSTERS**



#### **#33 Protect and Prepare**



#### **#36 Stop the Spread**







#### **#39 CERC in Infectious**



#### #34 Share Facts

#### COVID What to do if you are sick with 19 coronavirus disease 2019 (COVID-19) If you are sick with COVID-19 or suspect you are infected with the virus that causes COVID-19, follow the steps below to help prevent the disease from spreading to people in your home and community. Stay home except to get medical care Gean your hands often County your matter sectors which your handles where with scopy and watter for at least 20 assorids (IF scopy and watter are not a ratifiable, schemy your hand-with an altaboli-schem fall and antimizer that contains at heart alsahol, covering all surfaces of your handle and rabbing firs