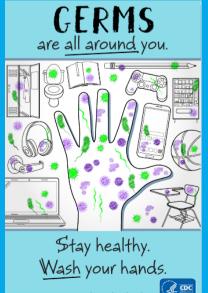

eir their available house. If you have a medical emergency and need to ca digatch perconnel that you have, or are being COVID-19. If possible, put on a facemask befor weid sharing personal household items continuing home isolation continuing home isolation inter with confirmed COVID-19 should remain under home fatters precautions until the tide of according transmission ethns is theogeth to be two. The decision to discontinues no isolation processions should be reads on a care-by case is is scened prime with built be remain on a care-by case.

cald not chase dishes, drinking glasses, cups, sating is, tawels, or building with other people or pets in sme. After using these items, they should be washed gift with easy-and water.

L CDC

### #37 If You're Sick

nformation: www.cdc.gov/COVID19



#### #40 Germs

#### Symptoms of Coronavirus (COVID-19) Know the symptoms of COVID-19, which can include the following:



cdc.gov/coronavirus

#### #35 Symptoms

| <ul> <li>the contraining disease 2019 (WOMD-192)</li> <li>There are not any contraining many to present the present term of the contraining disease and the contra</li></ul> |
|-------------------------------------------------------------------------------------------------------------------------------------------------------------------------------------------------------------------------------------------------------------------------------------------------------------------------------------------------------------------------------------------------------------------------------------------------------------------------