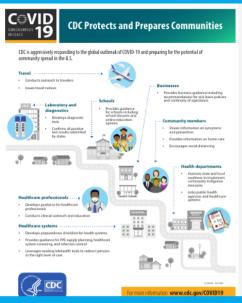

## ACUmarketing

# COVID-19 SIGNAGE

All signage can be customized with different colours and adding logos

> marketing@acoservices.com 807.623.7807 acomarketing.ca









## **FLOOR STICKERS**



#32

IN SOCIAL DISTANCE

## **POSTERS**



#### **#33 Protect and Prepare**



#### **#36 Stop the Spread**







#### **#39 CERC in Infectious**



#### #34 Share Facts

#### COVID What to do if you are sick with 19 coronavirus disease 2019 (COVID-19) If you are sick with COVID-19 or suspect you are infected with the virus that causes COVID-19, follow the steps below to help prevent the disease from spreading to people in your home and community. Stay home except to get medical care Gean your hands often County your matter sectors which your handles where with scopy and watter for at least 20 assorids (IF scopy and watter are not a ratifiable, schemy your hand-with an altaboli-schem fall and antimizer that contains at heart alsahol, covering all surfaces of your handle and rabbing first hyperfer card filter field of y. Scopy an