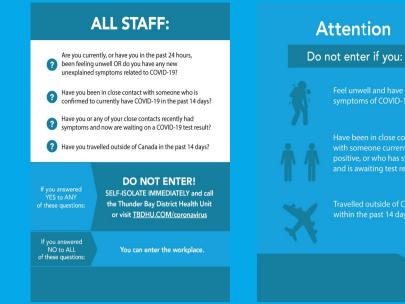

## #42 Staff Screening #43 Visitor Screening POP UP BANNERS

**STAFF AND CHILD** TEMPERATURE **STUDENTS HAND OFF** CHECK ONLY **STATION BEYOND THIS STATION** POINT

#44

#45

#46